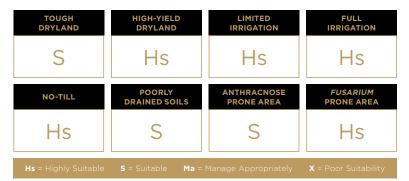

TIBILITY            |      |   |   |   |   |           |   |   |   | 1 |  |
| SEEDLING VIGOR           |      |   |   |   |   |           |   |   | 2 |   |  |
| RECOVERY AFTER CUTTING   |      |   |   |   |   |           |   |   | 2 |   |  |
| PLANT UNIFORMITY         |      |   |   |   |   |           |   |   |   | 1 |  |
| STANDABILITY             |      |   |   |   |   |           |   |   | 2 |   |  |
| DOWNY MILDEW             |      |   |   |   |   |           |   |   | 2 |   |  |
| ANTHRACNOSE              |      |   |   |   |   |           |   |   | 2 |   |  |
| FUSARIUM WILT            |      |   |   |   |   |           |   | 3 |   |   |  |

## **CROP USE**

HAYLAGE/BALEAGE







CONTINUOUS GRAZING

BEGIN 24" STOP 6"

ROTATIONAL GRAZING



BEGIN 24" STOP 6"

## FIELD POSITIONING